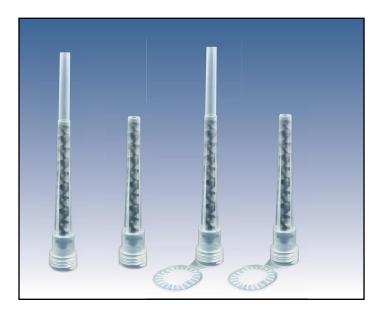

Hanger versions suitable for 165ml, 380ml, 410ml also 345ml & 400ml side by side cartridges. Suitable for use with all resin types.

Available in four versions - 135mm or 190mm with or without hanger