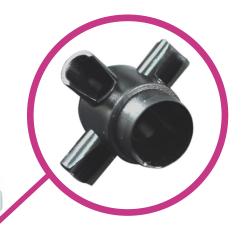

Better mixing is ensured by a moulding positioned in the neck of the mixer that pre-mixes the resin and hardener.

## 300% faster to extrude than a standard mixer....

The turbo mixer contains this unique mixing valve which creates a vortex that gives more mixing for less force.