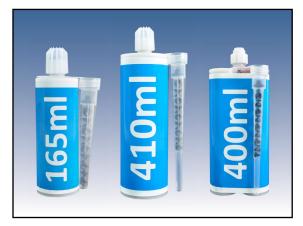

Hanger versions suitable for 165ml, 380ml, 410ml also 345ml & 400ml side by side cartridges. Suitable for use with all resin types.

Available in four versions - 135mm or 190mm with or without hanger